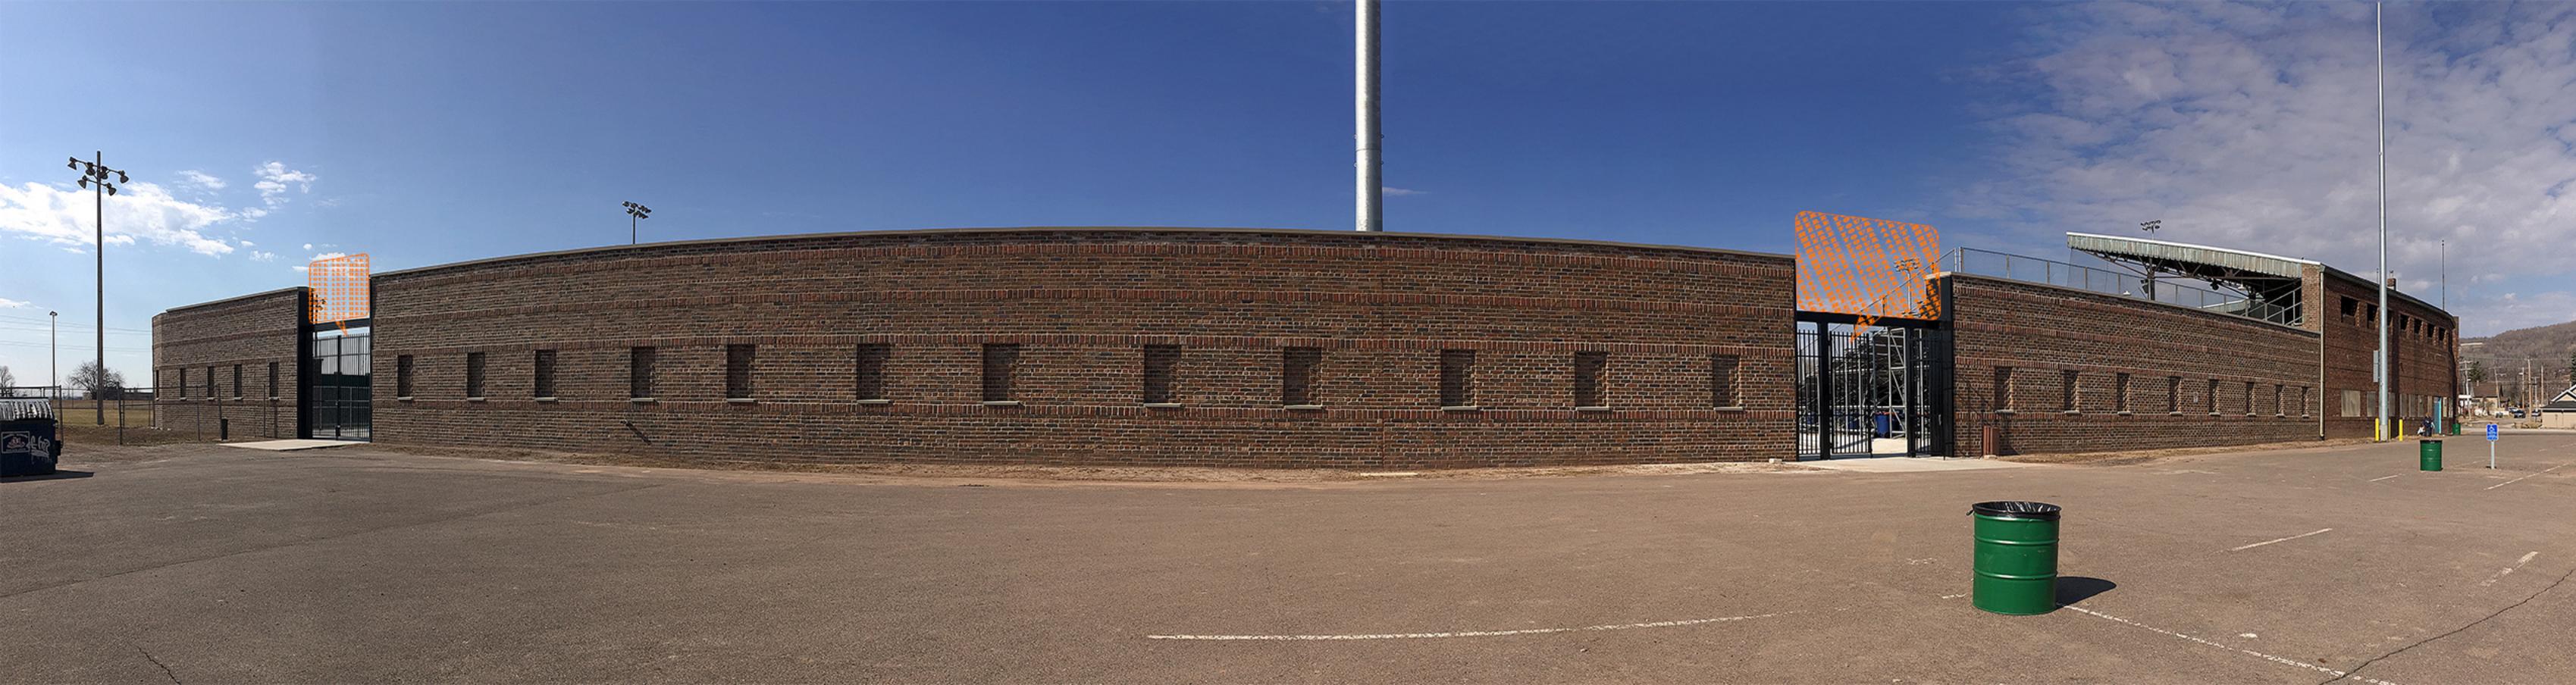

## RFP for Public Art at Wade Municipal Stadium

Steel Gates along Third Baseline Wall

Infield gate

PHASE 2: MASONRY RESTORATION

|                                                                                                                                                                                                                                                                                                                                                       | .       .         .       .         .       .         .       .         .       .         .       .         .       .         .       .         .       .         .       .         .       .         .       .         .       .         .       .         .       .         .       .         .       .         .       .         .       .         .       .         .       .         .       .         .       .         .       .         .       .         .       .         .       .         .       .         .       .         .       .         .       .         .       .         .       .         .       .         .       .         .       .         .       .         .       .         . |
|-------------------------------------------------------------------------------------------------------------------------------------------------------------------------------------------------------------------------------------------------------------------------------------------------------------------------------------------------------|---------------------------------------------------------------------------------------------------------------------------------------------------------------------------------------------------------------------------------------------------------------------------------------------------------------------------------------------------------------------------------------------------------------------------------------------------------------------------------------------------------------------------------------------------------------------------------------------------------------------------------------------------------------------------------------------------------------|
| PROTECT EXISTING CONCRETE<br>PLAZA TO REMAIN.<br>REFER TO 8/A2.3 FOR<br>REMOVALS AND BRICK INFILL.<br>REMOVE EXISTING 2x6 STUD FRAMED WALL<br>(SHOWN DASHED) WITH ¾" PLYWOOD EACH<br>SIDE AND REPAIR JAMBS AS REQUIRED.<br>OVERHEAD COILING DOOR SYSTEM. REFER TO<br>8/A2.3 FOR NOTES. AT SIMILAR CONDITION,<br>INFILL OPENING WITH BRICK PER 2/A2.2. | DIRECT SUPERVISION AND THAT I AM A DULY   DIRECT SUPERVISION AND THAT I AM A DULY   LICENSED ARCHITECT UNDER THE LAWS OF THE STATE   PRINTED NAME: KENNETH JOHNSON   LIC. NO.: 11326   DATE: 4.28.2015   11 East Superior Street, Suite 340 Duluth, MN 55802 218.724.8578 tkda.com                                                                                                                                                                                                                                                                                                                                                                                                                            |
| $\frac{7'-6" \text{ FIELD VERIFY}}{1}$ EXISTING GRASS EXTERIOR ELEVATION EXTERIOR ELEVATION $\frac{1}{A2.2}$ $0  2'-0"  4'-0"$ $8'-0"$                                                                                                                                                                                                                | DESIGNED DRAWN CHECKED<br>FLOOR PLANS &<br>ENLARGED PLANS<br>A1.1                                                                                                                                                                                                                                                                                                                                                                                                                                                                                                                                                                                                                                             |
| E – BRICK INFILL                                                                                                                                                                                                                                                                                                                                      | 15609.000                                                                                                                                                                                                                                                                                                                                                                                                                                                                                                                                                                                                                                                                                                     |