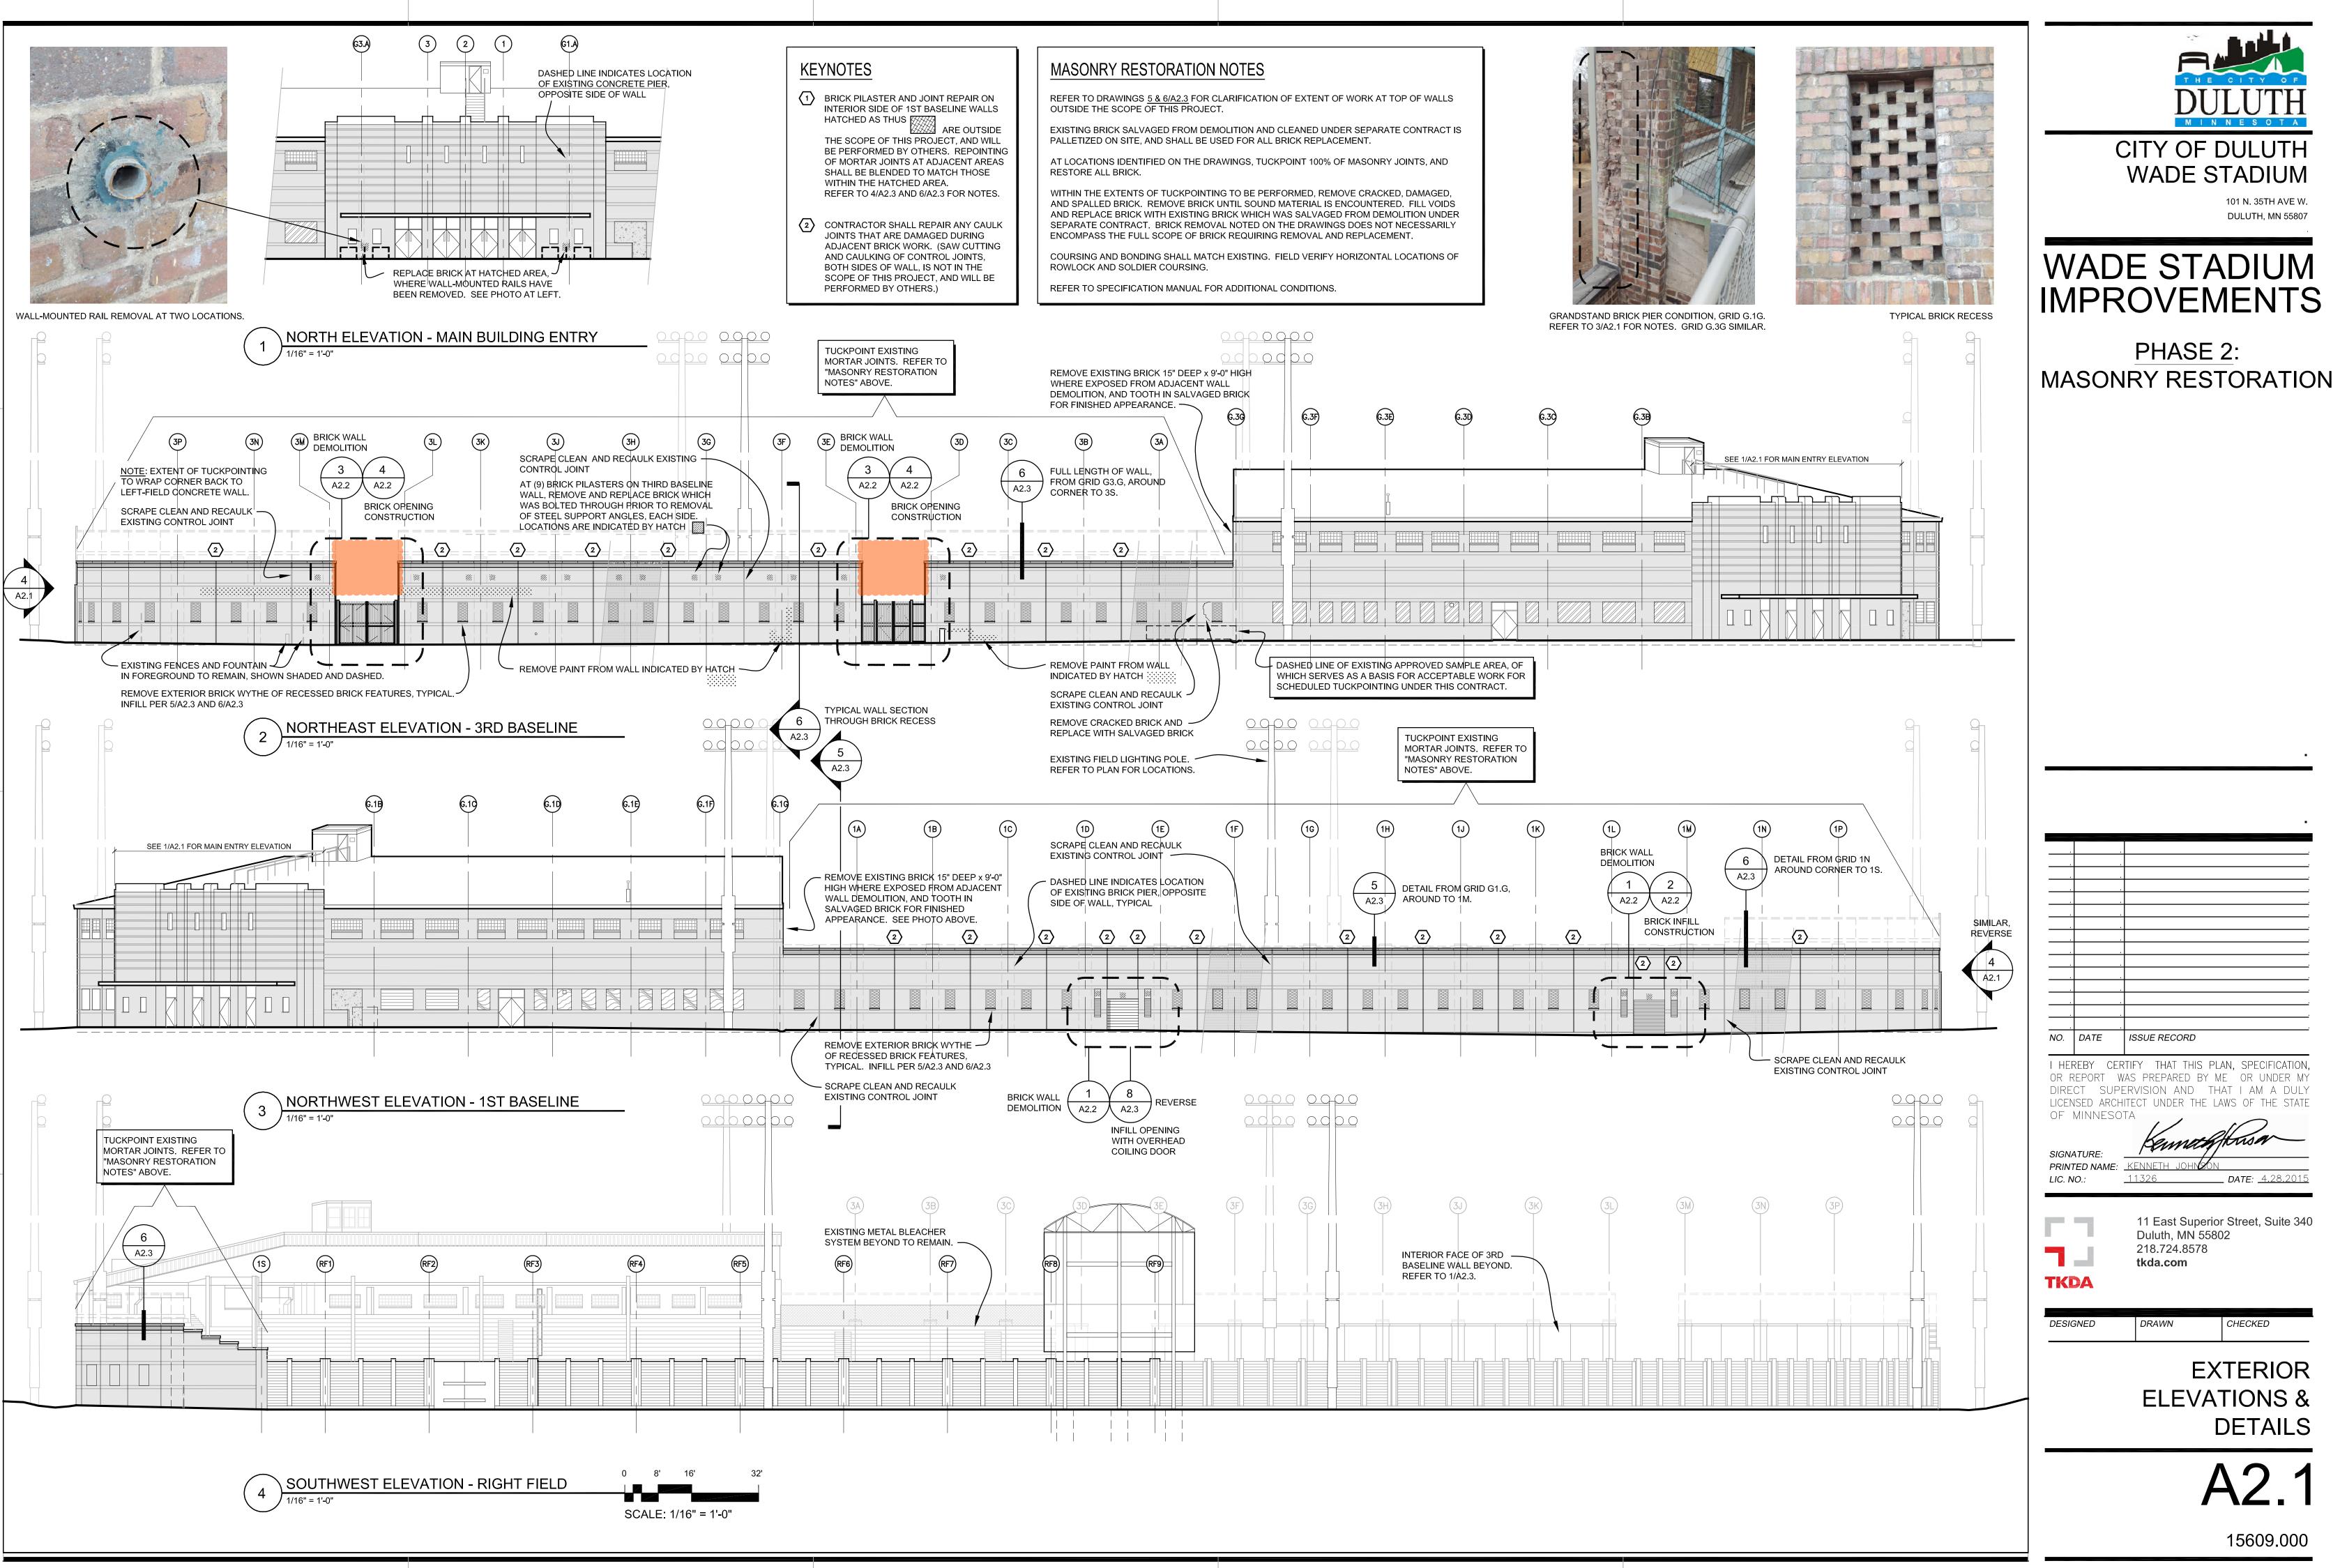

## RFP for Public Art at Wade Municipal Stadium

Steel Gates along Third Baseline Wall

Infield gate

PHASE 2: MASONRY RESTORATION

|                                                                                                                                                                                                                                                                                                                                                       | .       .         .       .         .       .         .       .         .       .         .       .         .       .         .       .         .       .         .       .         .       .         .       .         .       .         .       .         .       .         .       .         .       .         .       .         .       .         .       .         .       .         .       .         .       .         .       .         .       .         .       .         .       .         .       .         .       .         .       .         .       .         .       .         .       .         .       .         .       .         .       .         .       .         .       .         . |
|-------------------------------------------------------------------------------------------------------------------------------------------------------------------------------------------------------------------------------------------------------------------------------------------------------------------------------------------------------|---------------------------------------------------------------------------------------------------------------------------------------------------------------------------------------------------------------------------------------------------------------------------------------------------------------------------------------------------------------------------------------------------------------------------------------------------------------------------------------------------------------------------------------------------------------------------------------------------------------------------------------------------------------------------------------------------------------|
| PROTECT EXISTING CONCRETE<br>PLAZA TO REMAIN.<br>REFER TO 8/A2.3 FOR<br>REMOVALS AND BRICK INFILL.<br>REMOVE EXISTING 2x6 STUD FRAMED WALL<br>(SHOWN DASHED) WITH ¾" PLYWOOD EACH<br>SIDE AND REPAIR JAMBS AS REQUIRED.<br>OVERHEAD COILING DOOR SYSTEM. REFER TO<br>8/A2.3 FOR NOTES. AT SIMILAR CONDITION,<br>INFILL OPENING WITH BRICK PER 2/A2.2. | DIRECT SUPERVISION AND THAT I AM A DULY   DIRECT SUPERVISION AND THAT I AM A DULY   LICENSED ARCHITECT UNDER THE LAWS OF THE STATE   PRINTED NAME: KENNETH JOHNSON   LIC. NO.: 11326   DATE: 4.28.2015   11 East Superior Street, Suite 340 Duluth, MN 55802 218.724.8578 tkda.com                                                                                                                                                                                                                                                                                                                                                                                                                            |
| $\frac{7'-6" \text{ FIELD VERIFY}}{1}$ EXISTING GRASS EXTERIOR ELEVATION EXTERIOR ELEVATION $\frac{1}{A2.2}$ $0  2'-0"  4'-0"$ $8'-0"$                                                                                                                                                                                                                | DESIGNED DRAWN CHECKED<br>FLOOR PLANS &<br>ENLARGED PLANS<br>A1.1                                                                                                                                                                                                                                                                                                                                                                                                                                                                                                                                                                                                                                             |
| E – BRICK INFILL                                                                                                                                                                                                                                                                                                                                      | 15609.000                                                                                                                                                                                                                                                                                                                                                                                                                                                                                                                                                                                                                                                                                                     |