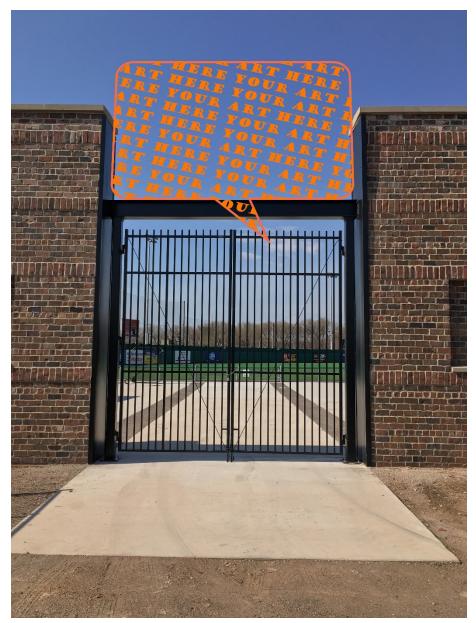

## RFP for Public Art at Wade Municipal Stadium

Steel Gates along Third Baseline Wall

Infield gate

PHASE 2: MASONRY RESTORATION

|                                                                                                                                                                                                                                                                                                                                                       | .       .         .       .         .       .         .       .         .       .         .       .         .       .         .       .         .       .         .       .         .       .         .       .         .       .         .       .         .       .         .       .         .       .         .       .         .       .         .       .         .       .         .       .         .       .         .       .         .       .         .       .         .       .         .       .         .       .         .       .         .       .         .       .         .       .         .       .         .       .         .       .         .       .         .       .         . |
|-------------------------------------------------------------------------------------------------------------------------------------------------------------------------------------------------------------------------------------------------------------------------------------------------------------------------------------------------------|---------------------------------------------------------------------------------------------------------------------------------------------------------------------------------------------------------------------------------------------------------------------------------------------------------------------------------------------------------------------------------------------------------------------------------------------------------------------------------------------------------------------------------------------------------------------------------------------------------------------------------------------------------------------------------------------------------------|
| PROTECT EXISTING CONCRETE<br>PLAZA TO REMAIN.<br>REFER TO 8/A2.3 FOR<br>REMOVALS AND BRICK INFILL.<br>REMOVE EXISTING 2x6 STUD FRAMED WALL<br>(SHOWN DASHED) WITH ¾" PLYWOOD EACH<br>SIDE AND REPAIR JAMBS AS REQUIRED.<br>OVERHEAD COILING DOOR SYSTEM. REFER TO<br>8/A2.3 FOR NOTES. AT SIMILAR CONDITION,<br>INFILL OPENING WITH BRICK PER 2/A2.2. | DIRECT SUPERVISION AND THAT I AM A DULY   DIRECT SUPERVISION AND THAT I AM A DULY   LICENSED ARCHITECT UNDER THE LAWS OF THE STATE   PRINTED NAME: KENNETH JOHNSON   LIC. NO.: 11326   DATE: 4.28.2015   11 East Superior Street, Suite 340 Duluth, MN 55802 218.724.8578 tkda.com                                                                                                                                                                                                                                                                                                                                                                                                                            |
| $\frac{7'-6" \text{ FIELD VERIFY}}{1}$ EXISTING GRASS EXTERIOR ELEVATION EXTERIOR ELEVATION $\frac{1}{A2.2}$ $0  2'-0"  4'-0"$ $8'-0"$                                                                                                                                                                                                                | DESIGNED DRAWN CHECKED<br>FLOOR PLANS &<br>ENLARGED PLANS<br>A1.1                                                                                                                                                                                                                                                                                                                                                                                                                                                                                                                                                                                                                                             |
| E – BRICK INFILL                                                                                                                                                                                                                                                                                                                                      | 15609.000                                                                                                                                                                                                                                                                                                                                                                                                                                                                                                                                                                                                                                                                                                     |