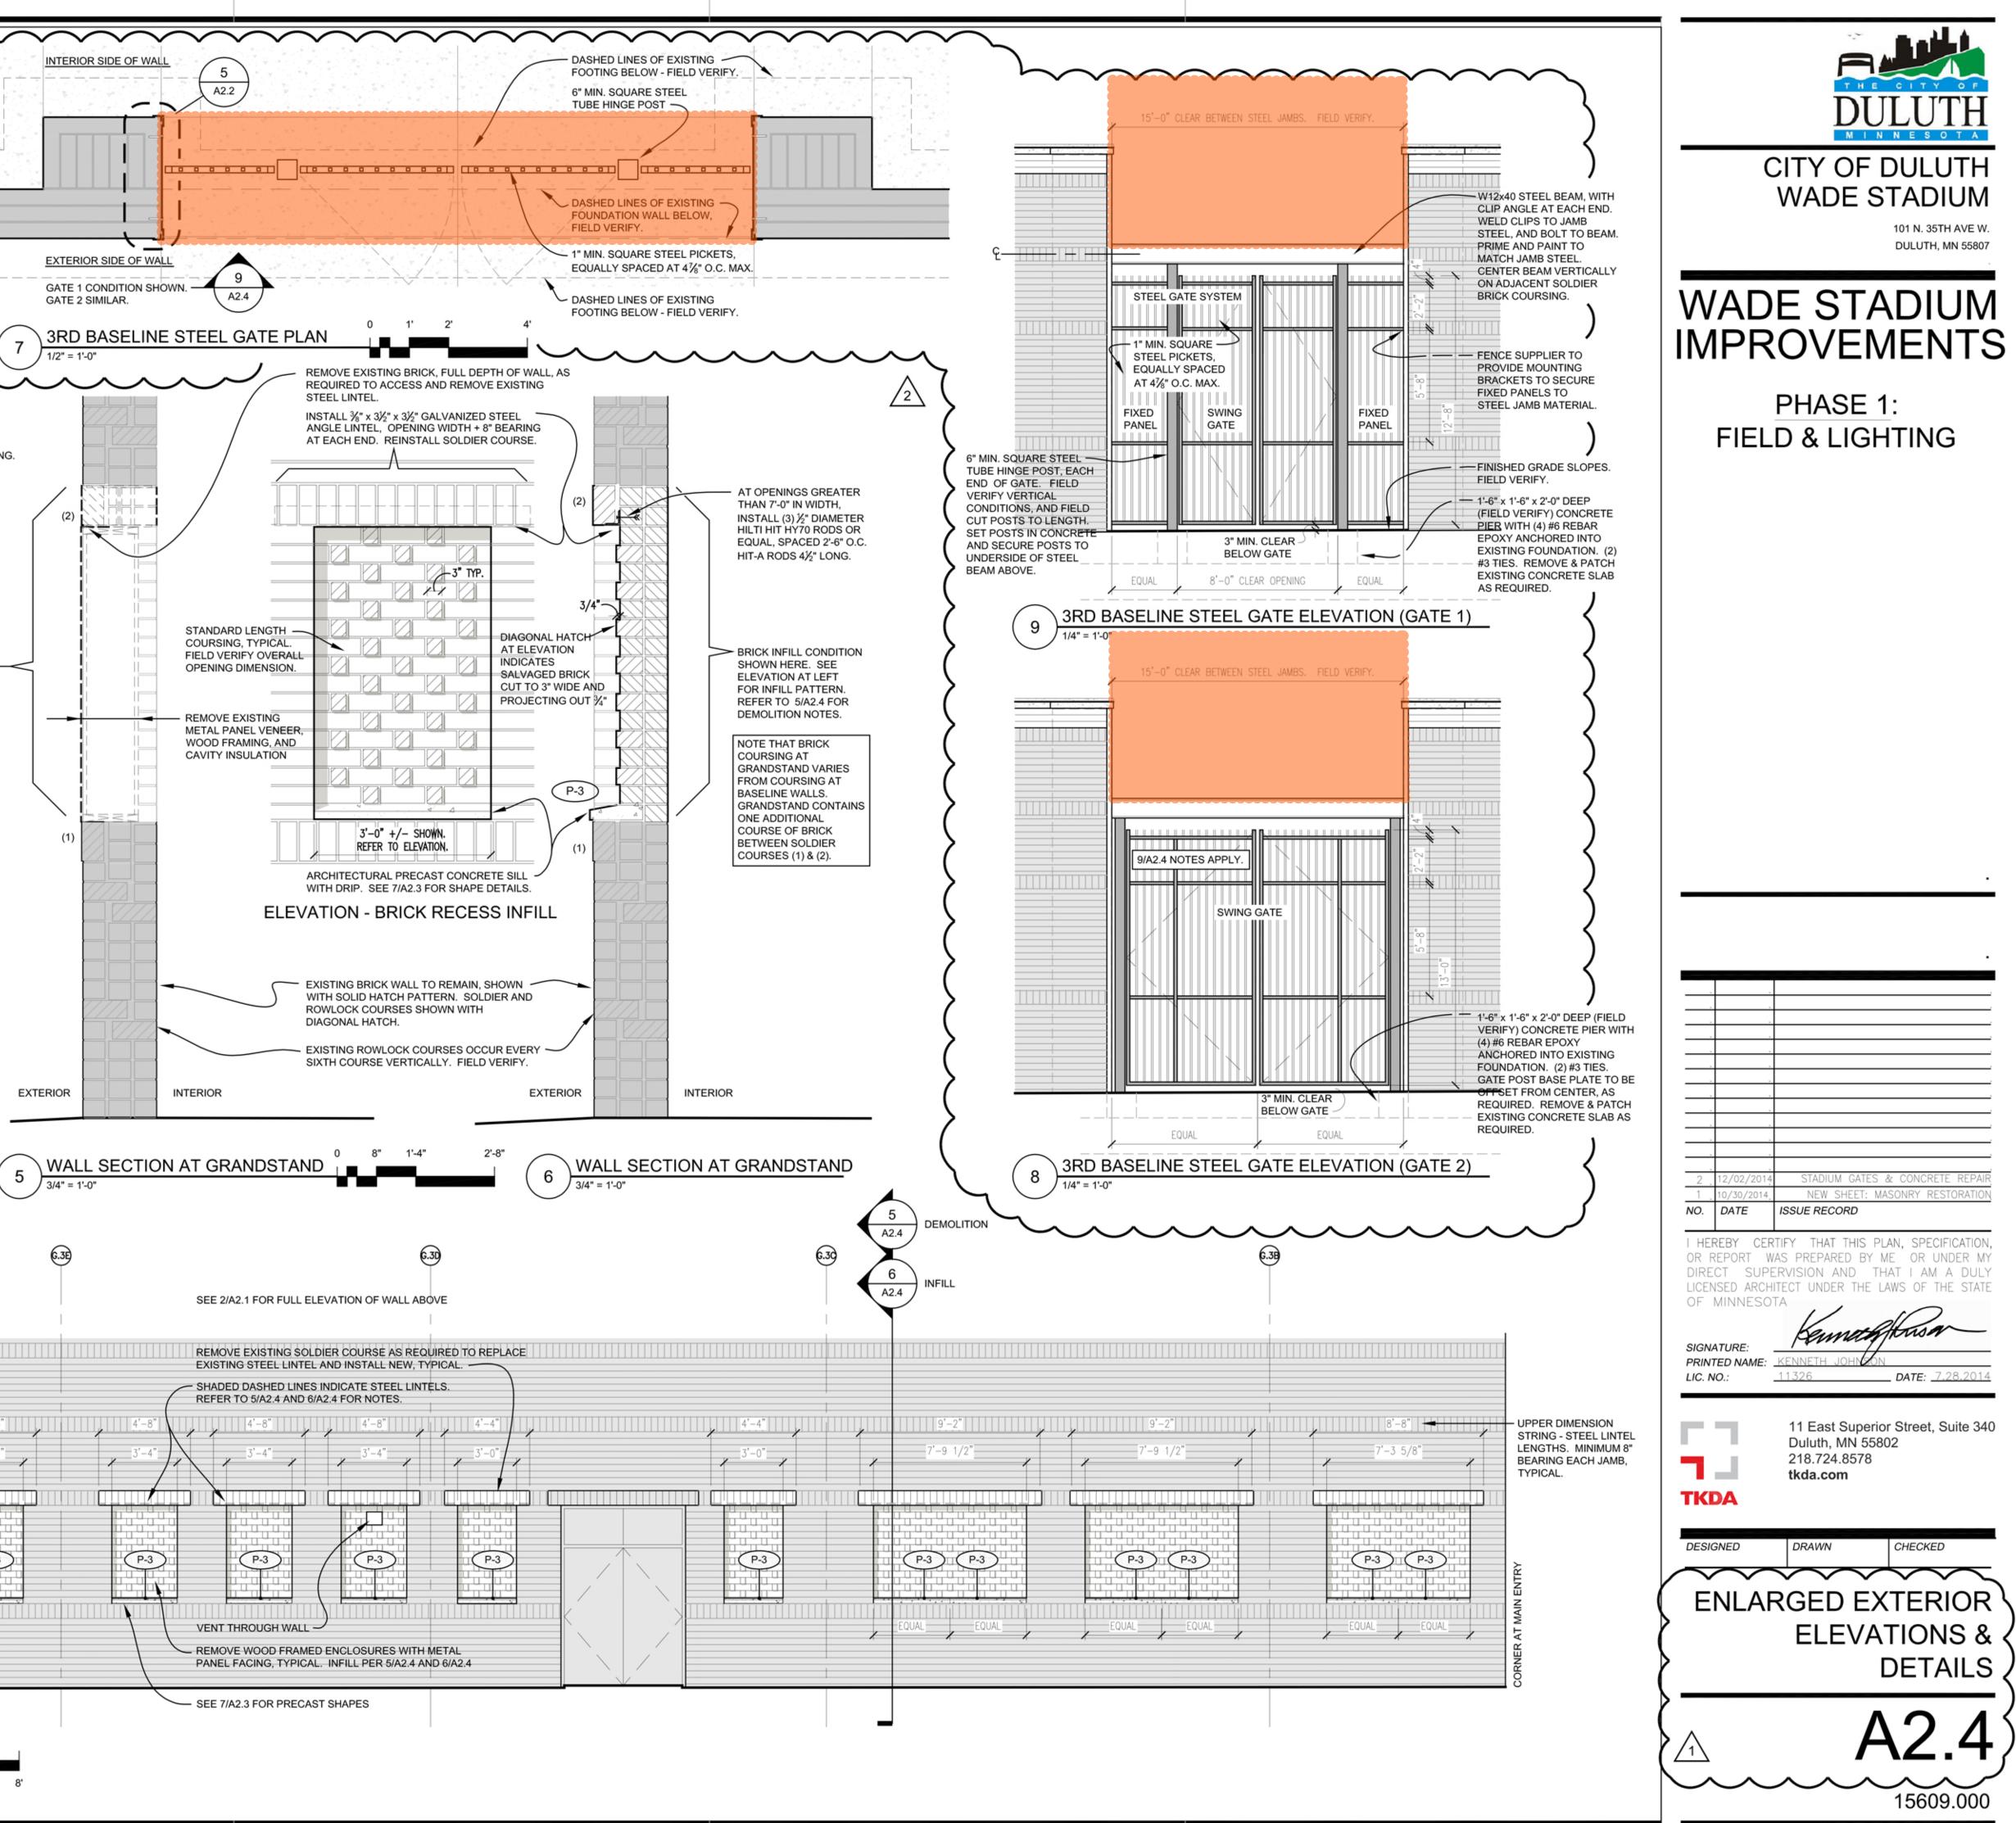

## RFP for Public Art at Wade Municipal Stadium

Steel Gates along Third Baseline Wall

Infield gate

PHASE 2: MASONRY RESTORATION

|                                                                                                                                                                                                                                                                                                                                                       | .       .         .       .         .       .         .       .         .       .         .       .         .       .         .       .         .       .         .       .         .       .         .       .         .       .         .       .         .       .         .       .         .       .         .       .         .       .         .       .         .       .         .       .         .       .         .       .         .       .         .       .         .       .         .       .         .       .         .       .         .       .         .       .         .       .         .       .         .       .         .       .         .       .         .       .         . |
|-------------------------------------------------------------------------------------------------------------------------------------------------------------------------------------------------------------------------------------------------------------------------------------------------------------------------------------------------------|---------------------------------------------------------------------------------------------------------------------------------------------------------------------------------------------------------------------------------------------------------------------------------------------------------------------------------------------------------------------------------------------------------------------------------------------------------------------------------------------------------------------------------------------------------------------------------------------------------------------------------------------------------------------------------------------------------------|
| PROTECT EXISTING CONCRETE<br>PLAZA TO REMAIN.<br>REFER TO 8/A2.3 FOR<br>REMOVALS AND BRICK INFILL.<br>REMOVE EXISTING 2x6 STUD FRAMED WALL<br>(SHOWN DASHED) WITH ¾" PLYWOOD EACH<br>SIDE AND REPAIR JAMBS AS REQUIRED.<br>OVERHEAD COILING DOOR SYSTEM. REFER TO<br>8/A2.3 FOR NOTES. AT SIMILAR CONDITION,<br>INFILL OPENING WITH BRICK PER 2/A2.2. | DIRECT SUPERVISION AND THAT I AM A DULY   DIRECT SUPERVISION AND THAT I AM A DULY   LICENSED ARCHITECT UNDER THE LAWS OF THE STATE   PRINTED NAME: KENNETH JOHNSON   LIC. NO.: 11326   DATE: 4.28.2015   11 East Superior Street, Suite 340 Duluth, MN 55802 218.724.8578 tkda.com                                                                                                                                                                                                                                                                                                                                                                                                                            |
| $\frac{7'-6" \text{ FIELD VERIFY}}{1}$ EXISTING GRASS EXTERIOR ELEVATION EXTERIOR ELEVATION $\frac{1}{A2.2}$ $0  2'-0"  4'-0"$ $8'-0"$                                                                                                                                                                                                                | DESIGNED DRAWN CHECKED<br>FLOOR PLANS &<br>ENLARGED PLANS<br>A1.1                                                                                                                                                                                                                                                                                                                                                                                                                                                                                                                                                                                                                                             |
| E – BRICK INFILL                                                                                                                                                                                                                                                                                                                                      | 15609.000                                                                                                                                                                                                                                                                                                                                                                                                                                                                                                                                                                                                                                                                                                     |

INTERIOR SIDE OF WALL

EXTERIOR SIDE OF WALL

GATE 2 SIMILAR.

1/2" = 1'-0"

-

3/4" = 1'-0"

P-3