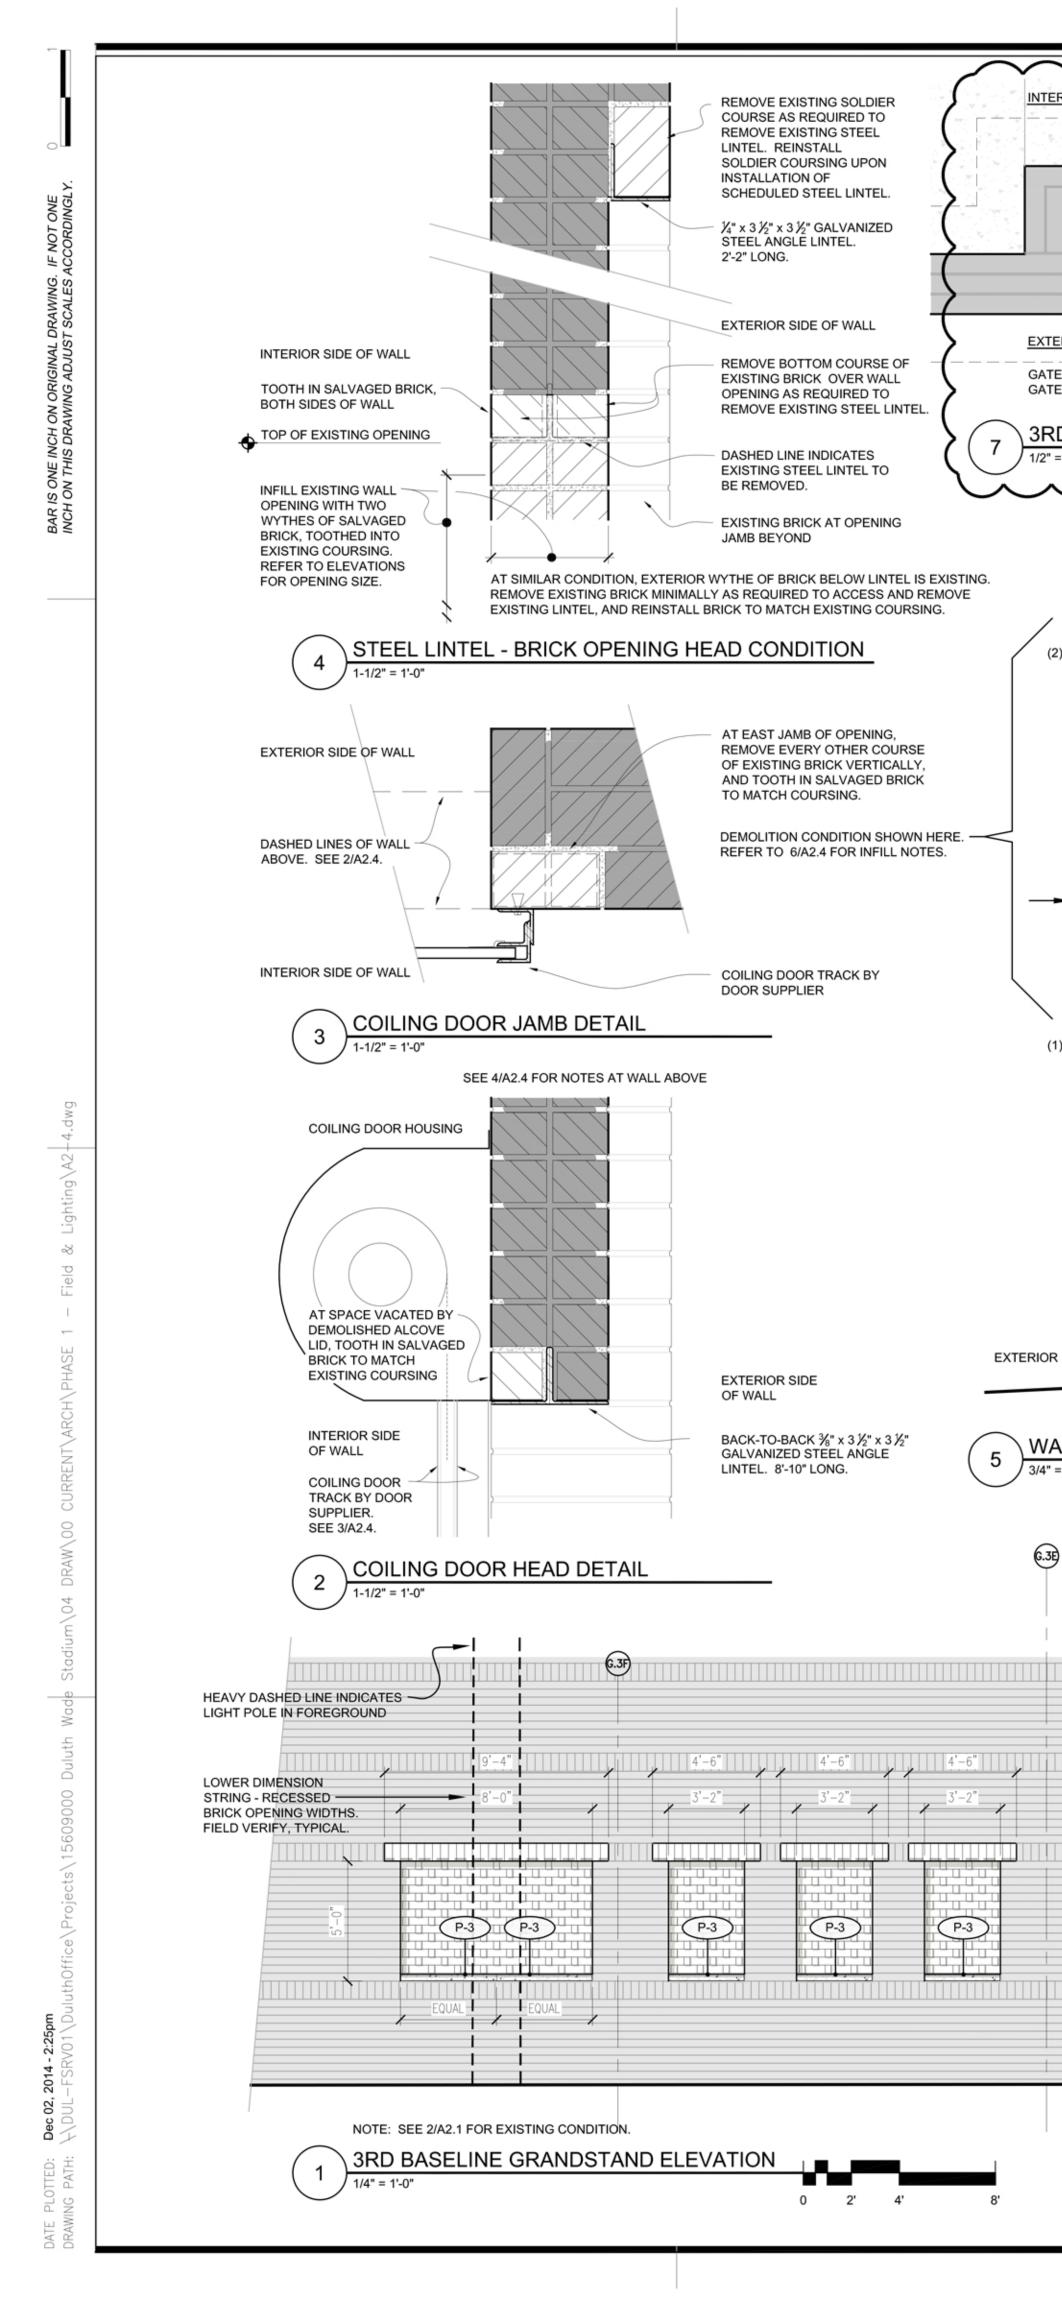

INTERIOR SIDE OF WALL

EXTERIOR SIDE OF WALL

GATE 2 SIMILAR.

1/2" = 1'-0"

-

3/4" = 1'-0"

P-3