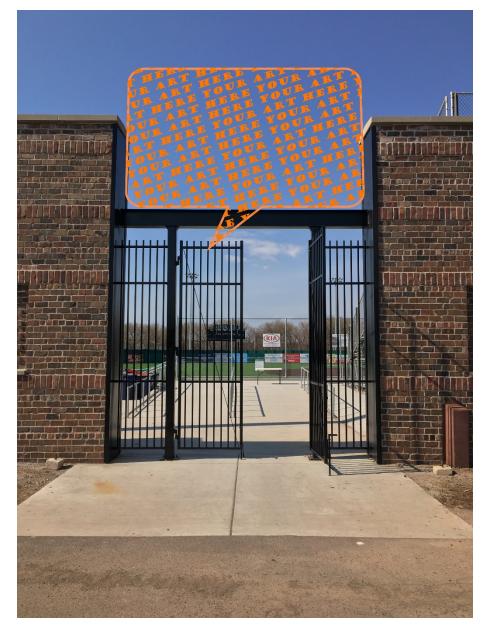

## RFP for Public Art at Wade Municipal Stadium

Steel Gates along Third Baseline Wall

Infield gate

PHASE 2: MASONRY RESTORATION

|                                                                                                                                                                                                                                                                                                                                                       | .       .         .       .         .       .         .       .         .       .         .       .         .       .         .       .         .       .         .       .         .       .         .       .         .       .         .       .         .       .         .       .         .       .         .       .         .       .         .       .         .       .         .       .         .       .         .       .         .       .         .       .         .       .         .       .         .       .         .       .         .       .         .       .         .       .         .       .         .       .         .       .         .       .         .       .         . |
|-------------------------------------------------------------------------------------------------------------------------------------------------------------------------------------------------------------------------------------------------------------------------------------------------------------------------------------------------------|---------------------------------------------------------------------------------------------------------------------------------------------------------------------------------------------------------------------------------------------------------------------------------------------------------------------------------------------------------------------------------------------------------------------------------------------------------------------------------------------------------------------------------------------------------------------------------------------------------------------------------------------------------------------------------------------------------------|
| PROTECT EXISTING CONCRETE<br>PLAZA TO REMAIN.<br>REFER TO 8/A2.3 FOR<br>REMOVALS AND BRICK INFILL.<br>REMOVE EXISTING 2x6 STUD FRAMED WALL<br>(SHOWN DASHED) WITH ¾" PLYWOOD EACH<br>SIDE AND REPAIR JAMBS AS REQUIRED.<br>OVERHEAD COILING DOOR SYSTEM. REFER TO<br>8/A2.3 FOR NOTES. AT SIMILAR CONDITION,<br>INFILL OPENING WITH BRICK PER 2/A2.2. | DIRECT SUPERVISION AND THAT I AM A DULY   DIRECT SUPERVISION AND THAT I AM A DULY   LICENSED ARCHITECT UNDER THE LAWS OF THE STATE   PRINTED NAME: KENNETH JOHNSON   LIC. NO.: 11326   DATE: 4.28.2015   11 East Superior Street, Suite 340 Duluth, MN 55802 218.724.8578 tkda.com                                                                                                                                                                                                                                                                                                                                                                                                                            |
| $\frac{7'-6" \text{ FIELD VERIFY}}{1}$ EXISTING GRASS EXTERIOR ELEVATION EXTERIOR ELEVATION $\frac{1}{A2.2}$ $0  2'-0"  4'-0"$ $8'-0"$                                                                                                                                                                                                                | DESIGNED DRAWN CHECKED<br>FLOOR PLANS &<br>ENLARGED PLANS<br>A1.1                                                                                                                                                                                                                                                                                                                                                                                                                                                                                                                                                                                                                                             |
| E – BRICK INFILL                                                                                                                                                                                                                                                                                                                                      | 15609.000                                                                                                                                                                                                                                                                                                                                                                                                                                                                                                                                                                                                                                                                                                     |