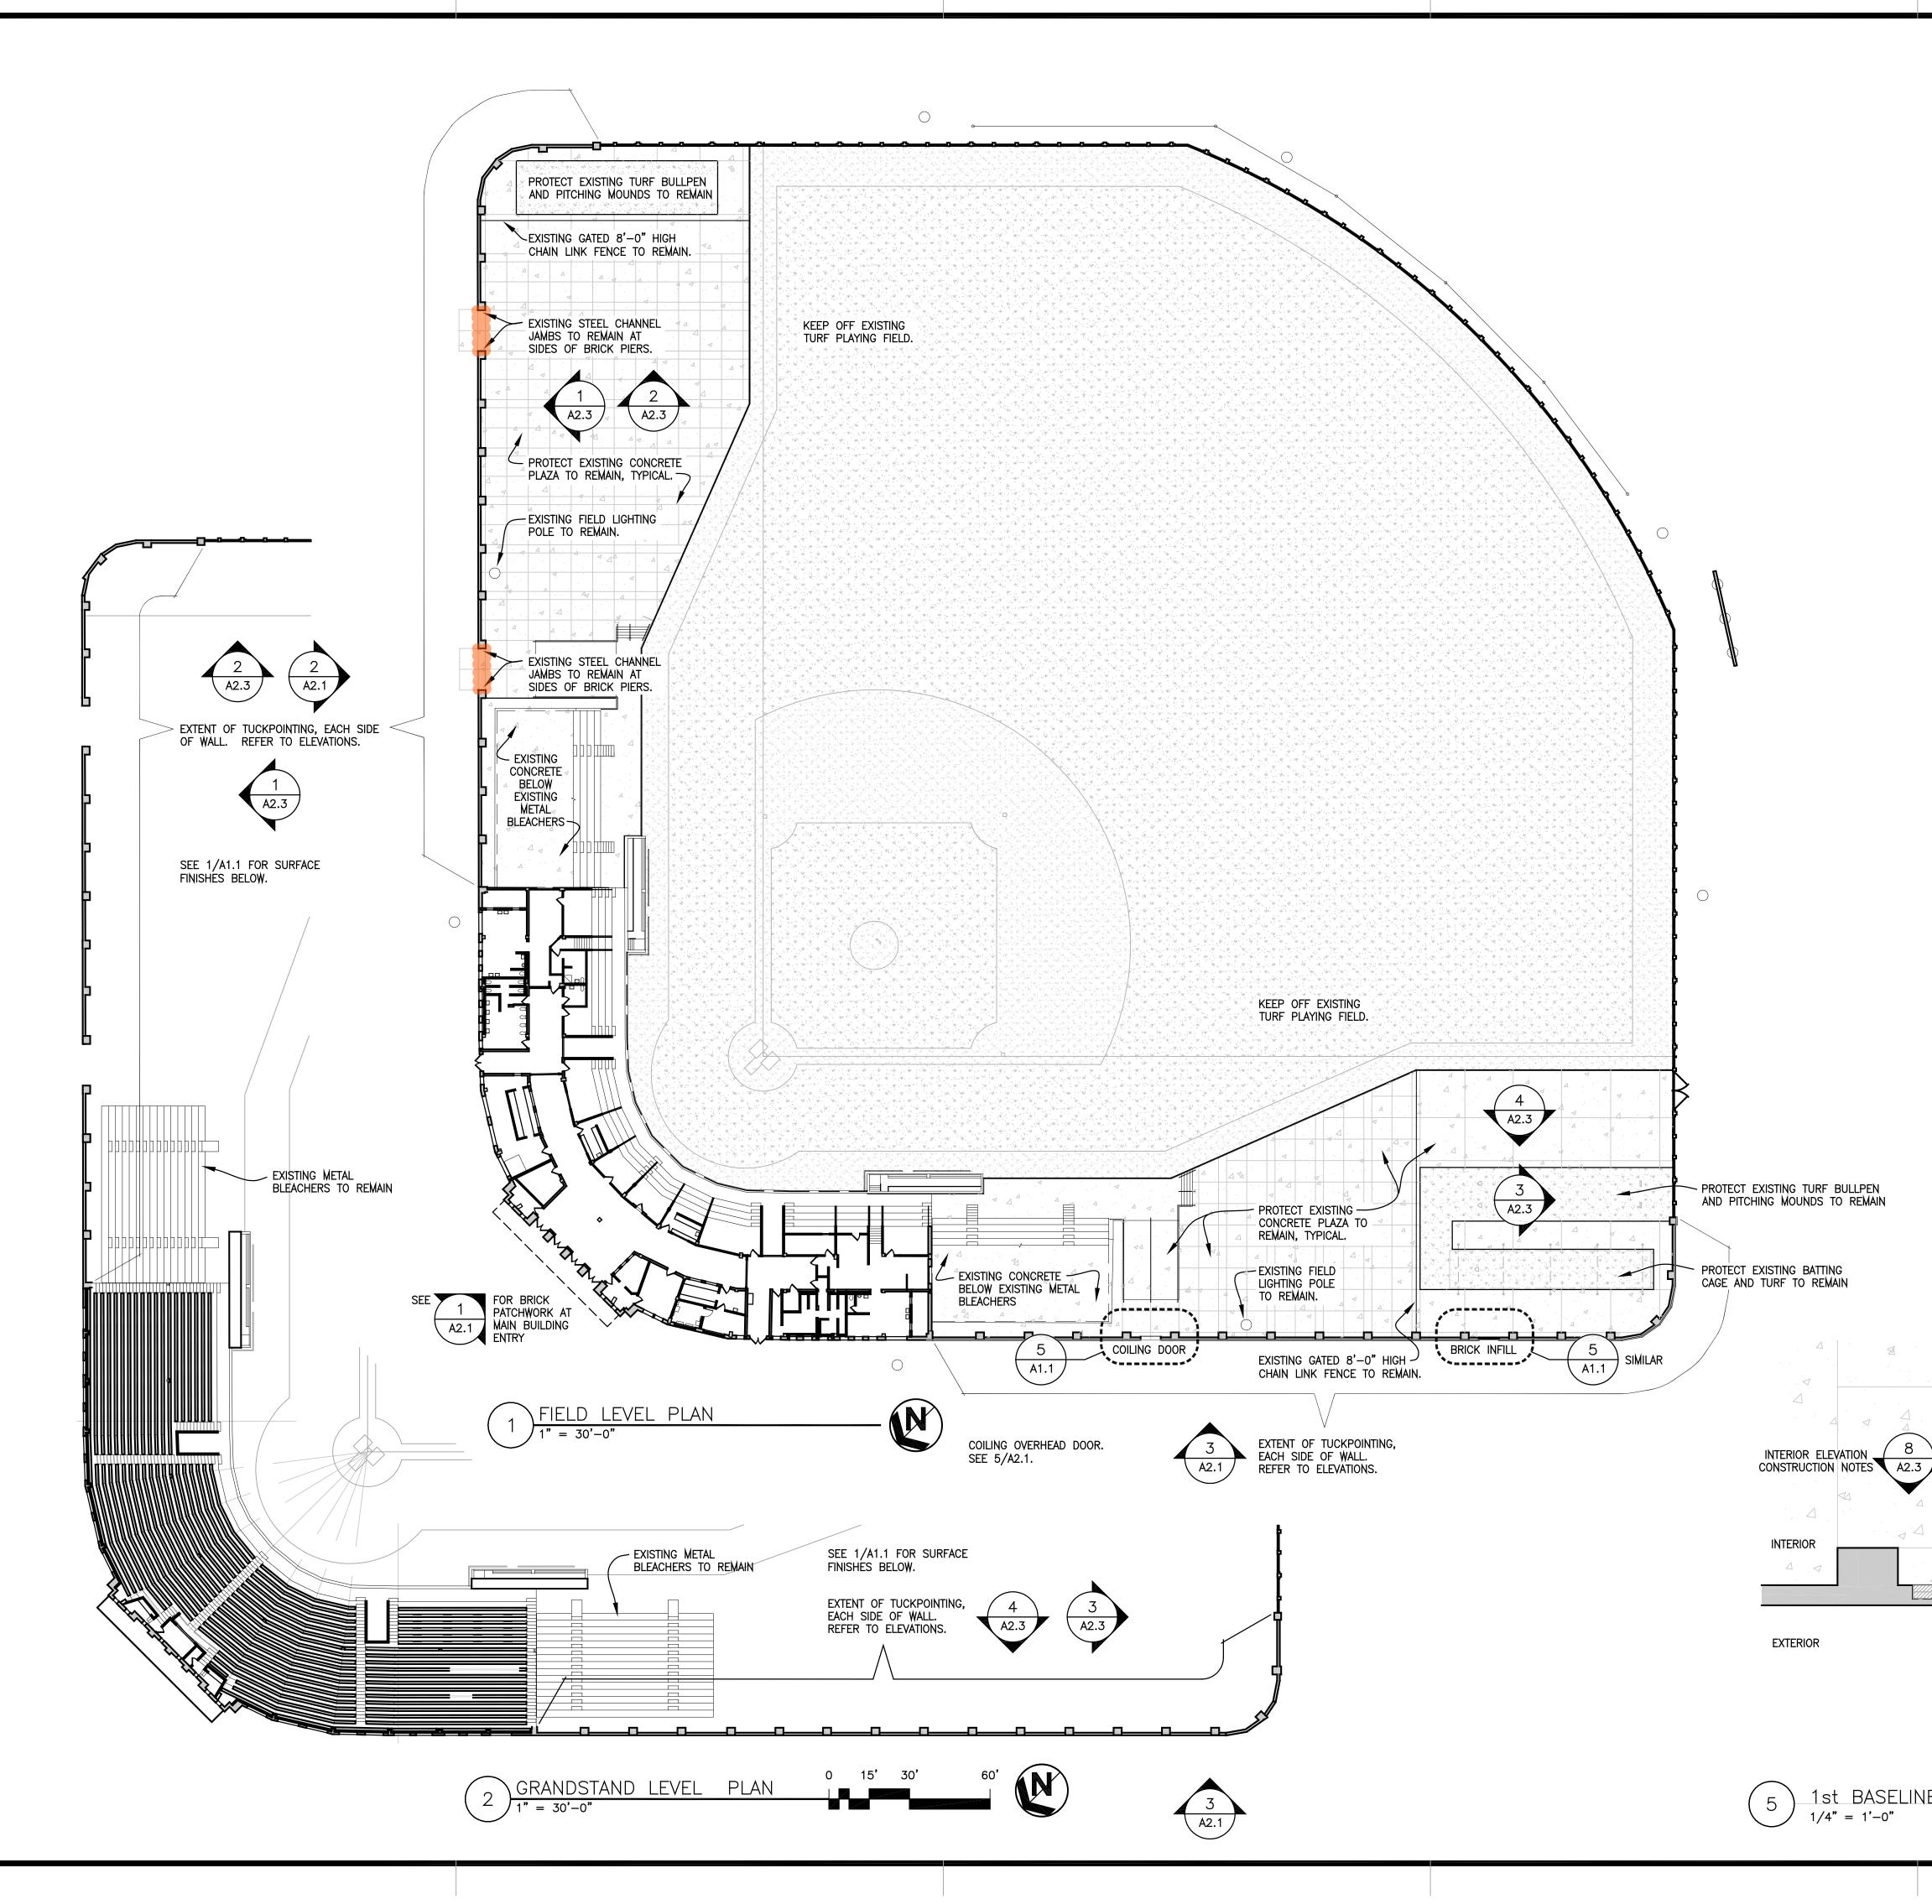

## RFP for Public Art at Wade Municipal Stadium

Steel Gates along Third Baseline Wall

Infield gate

PHASE 2: MASONRY RESTORATION

|                                                                                                                                                                                                                                                                                                                                                       | .       .         .       .         .       .         .       .         .       .         .       .         .       .         .       .         .       .         .       .         .       .         .       .         .       .         .       .         .       .         .       .         .       .         .       .         .       .         .       .         .       .         .       .         .       .         .       .         .       .         .       .         .       .         .       .         .       .         .       .         .       .         .       .         .       .         .       .         .       .         .       .         .       .         .       .         . |
|-------------------------------------------------------------------------------------------------------------------------------------------------------------------------------------------------------------------------------------------------------------------------------------------------------------------------------------------------------|---------------------------------------------------------------------------------------------------------------------------------------------------------------------------------------------------------------------------------------------------------------------------------------------------------------------------------------------------------------------------------------------------------------------------------------------------------------------------------------------------------------------------------------------------------------------------------------------------------------------------------------------------------------------------------------------------------------|
| PROTECT EXISTING CONCRETE<br>PLAZA TO REMAIN.<br>REFER TO 8/A2.3 FOR<br>REMOVALS AND BRICK INFILL.<br>REMOVE EXISTING 2x6 STUD FRAMED WALL<br>(SHOWN DASHED) WITH ¾" PLYWOOD EACH<br>SIDE AND REPAIR JAMBS AS REQUIRED.<br>OVERHEAD COILING DOOR SYSTEM. REFER TO<br>8/A2.3 FOR NOTES. AT SIMILAR CONDITION,<br>INFILL OPENING WITH BRICK PER 2/A2.2. | DIRECT SUPERVISION AND THAT I AM A DULY   DIRECT SUPERVISION AND THAT I AM A DULY   LICENSED ARCHITECT UNDER THE LAWS OF THE STATE   PRINTED NAME: KENNETH JOHNSON   LIC. NO.: 11326   DATE: 4.28.2015   11 East Superior Street, Suite 340 Duluth, MN 55802 218.724.8578 tkda.com                                                                                                                                                                                                                                                                                                                                                                                                                            |
| $\frac{7'-6" \text{ FIELD VERIFY}}{1}$ EXISTING GRASS EXTERIOR ELEVATION EXTERIOR ELEVATION $\frac{1}{A2.2}$ $0  2'-0"  4'-0"$ $8'-0"$                                                                                                                                                                                                                | DESIGNED DRAWN CHECKED<br>FLOOR PLANS &<br>ENLARGED PLANS<br>A1.1                                                                                                                                                                                                                                                                                                                                                                                                                                                                                                                                                                                                                                             |
| E – BRICK INFILL                                                                                                                                                                                                                                                                                                                                      | 15609.000                                                                                                                                                                                                                                                                                                                                                                                                                                                                                                                                                                                                                                                                                                     |

INTERIOR SIDE OF WALL

EXTERIOR SIDE OF WALL

GATE 2 SIMILAR.

1/2" = 1'-0"

-

3/4" = 1'-0"

P-3